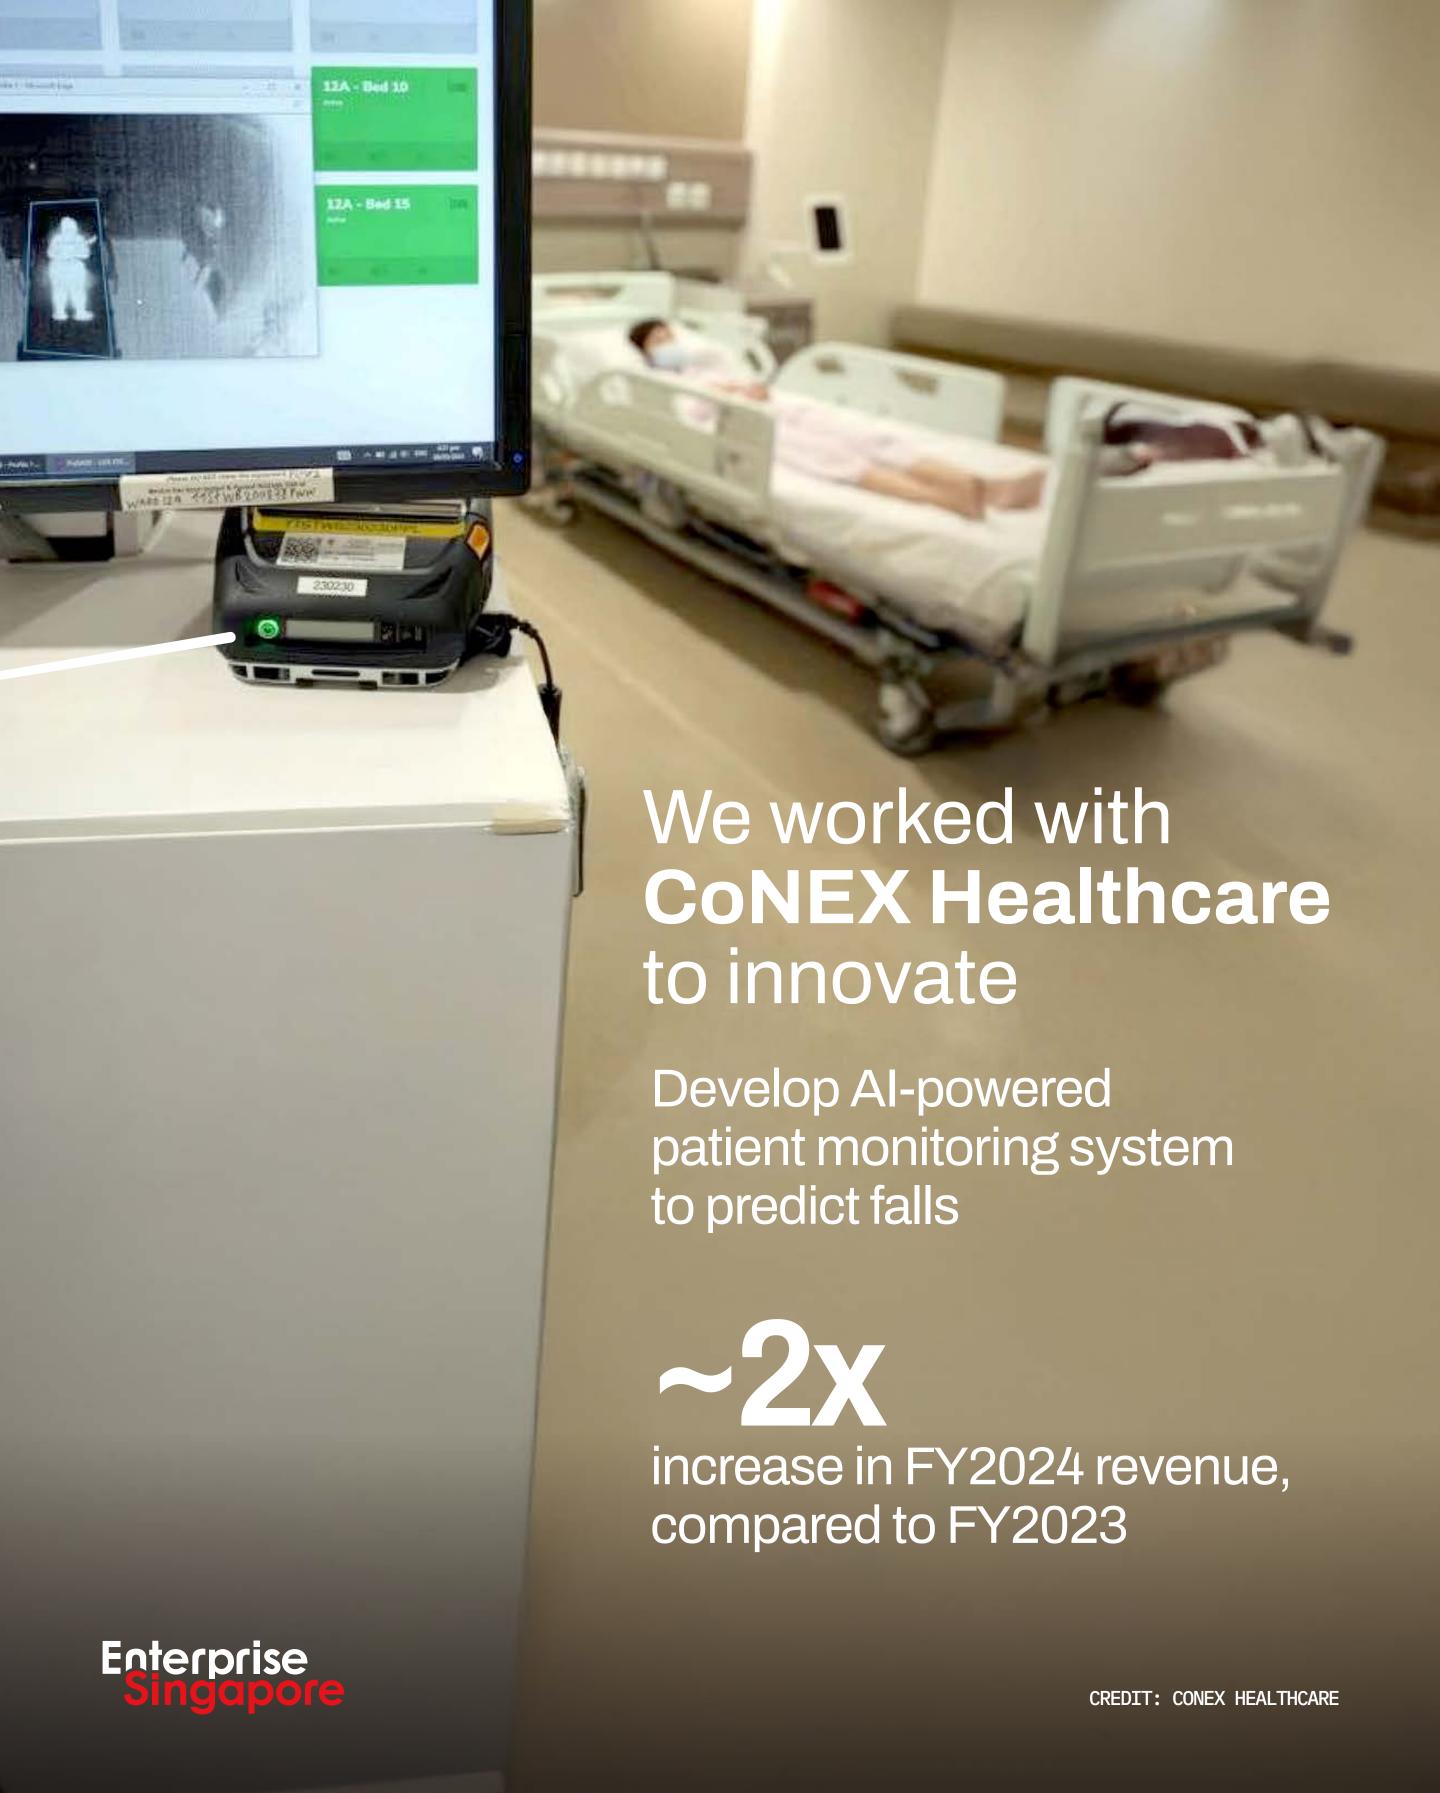

In a challenging 2024, we partnered

2,300

enterprises to take on transformative projects

Expected increase in annual revenue

\$\$14.5b in total

In 2024

S\$8.6m increase per company

ln 2023

S\$5.7m increase per company

VS

**Enterprise Singapore** 







## We connected ST Engineering Urban Solutions to business partners in Qatar

To design, build and operate a smart city platform for Lusail City





## LOOKING AHEAD, WE WILL CONTINUE TO DRIVE GROWTH TOGETHER WITH OUR BUSINESSES

**Enterprise Singapore** 

## Different strategies to drive enterprise transformation



Singapore Global Enterprises through **Scale-Up** 





Drive win-win collaborations between corporates and SMEs

**Enterprise Singapore** 

## And there's more