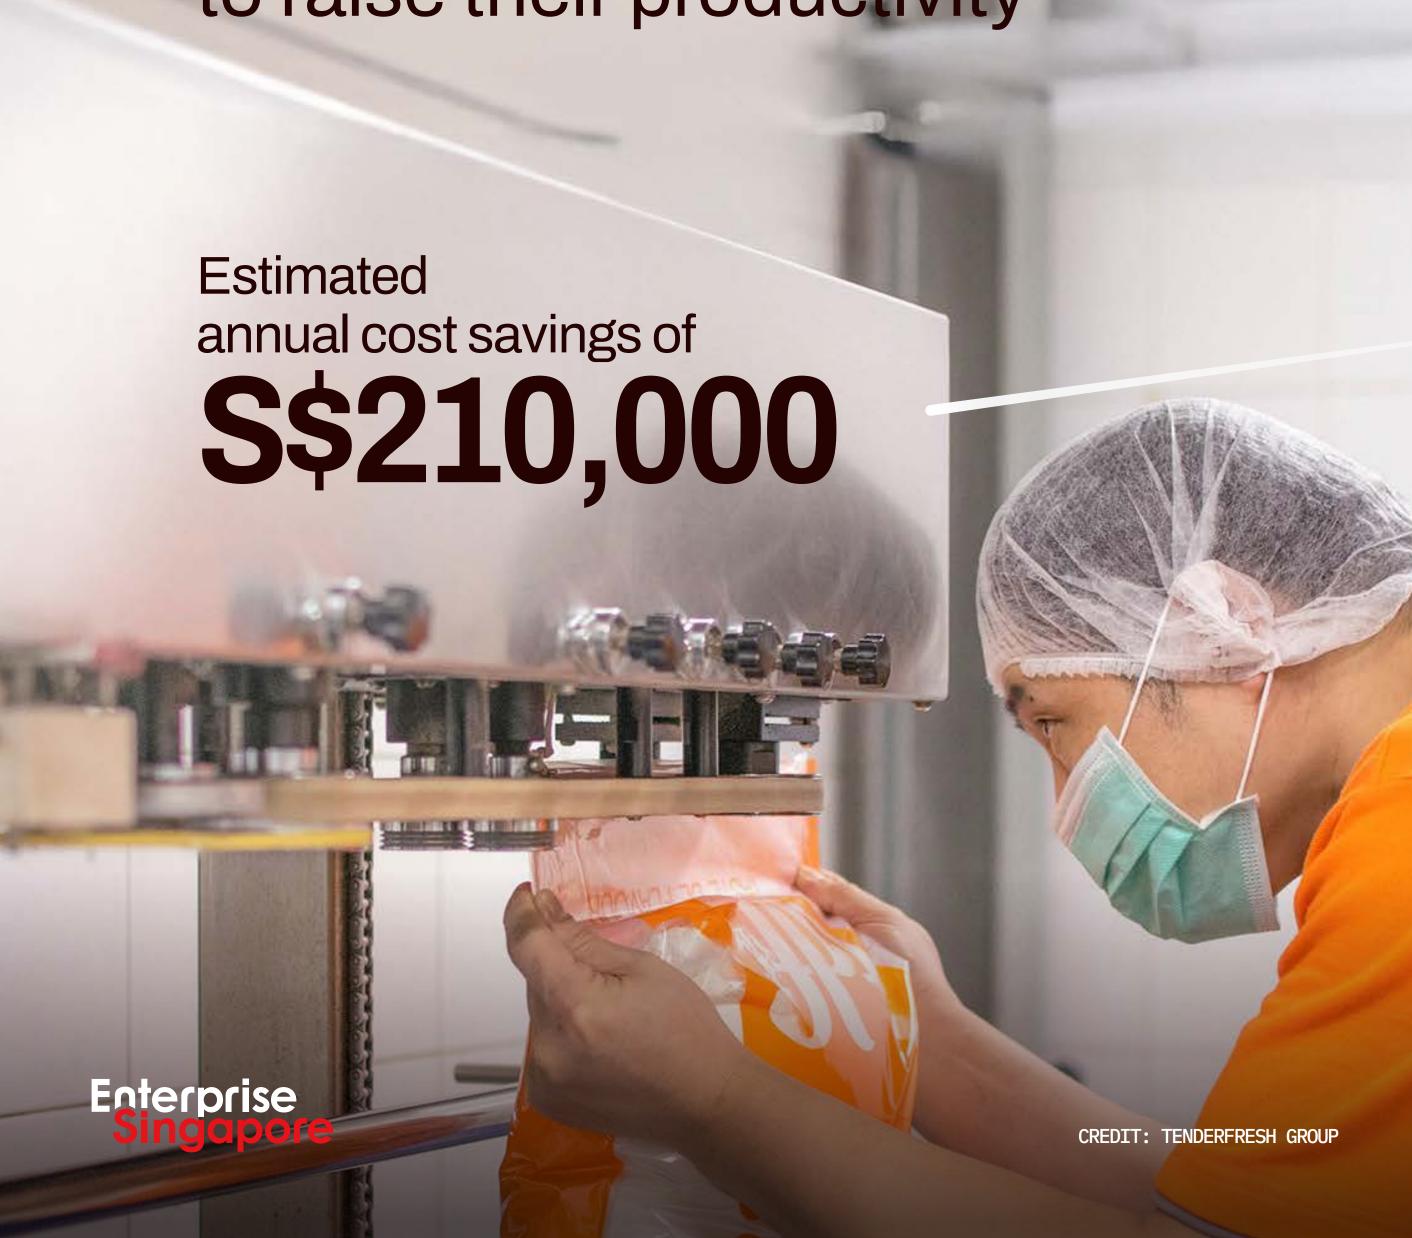

In a challenging 2024, we partnered

2,300

enterprises to take on transformative projects

Expected increase in annual revenue

\$\$14.5b in total

In 2024

S\$8.6m increase per company

ln 2023

S\$5.7m increase per company

VS

**Enterprise Singapore** 







## We connected ST Engineering Urban Solutions to business partners in Qatar

To design, build and operate a smart city platform for Lusail City





## LOOKING AHEAD, WE WILL CONTINUE TO DRIVE GROWTH TOGETHER WITH OUR BUSINESSES

**Enterprise Singapore** 

## Different strategies to drive enterprise transformation



Singapore Global Enterprises through **Scale-Up** 





Drive win-win collaborations between corporates and SMEs

**Enterprise Singapore** 

## And there's more